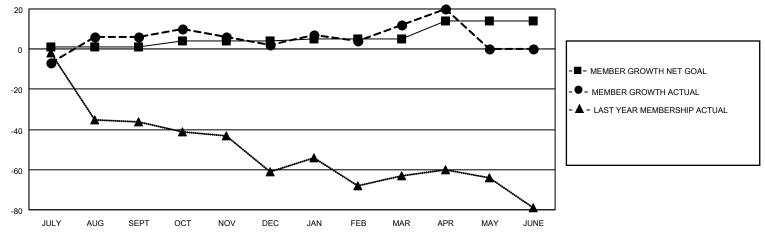

## GOALS AND ACTUAL MEMBERS CUMULATIVE

| DROPPED CLUBS: 0 |    | 22 CLUBS OF 37 ADDED 1 OR | GENDER DISTRIBUTION                |              |  |
|------------------|----|---------------------------|------------------------------------|--------------|--|
|                  |    | MORE NEW MEMBERS          | MALE 682 (73.49%)                  |              |  |
|                  |    |                           | FEMALE                             | 246 (26.51%) |  |
| DROPPED MEMBERS  |    |                           | NON BINARY                         | 0 (0.00%)    |  |
|                  |    |                           | PREFER NOT TO ANSWER               | 0 (0.00%)    |  |
| DECEASED         | 13 |                           |                                    |              |  |
| CLUB CANCELLED   | 0  | CLICK HERE FOR CUMULATIVE | TOTAL FAMILY UNIT MEMBERS 126      |              |  |
| OTHER            | 63 | MEMBERSHIP DATA           |                                    |              |  |
| TOTAL 76         |    |                           | FAMILY MEMBERS PAYING HALF DUES 64 |              |  |
|                  |    |                           |                                    |              |  |

## MONTHLY MEMBERSHIP PROGRESS REPORT

LOCATION ILLINOIS District 1 H Results as of: 4/30/2023

| Clubs RESULTS FOR 2022-2023 |   |   |   | Members RESULTS FOR 2022-2023 |   |    |    |
|-----------------------------|---|---|---|-------------------------------|---|----|----|
|                             |   |   |   |                               |   |    |    |
| JULY/AUG/SEPT               | 0 | 0 | 0 | JULY/AUG/SEPT                 | 1 | 29 | 23 |
| OCT/NOV/DEC                 | 0 | 0 | 0 | OCT/NOV/DEC                   | 3 | 26 | 27 |
| JAN/FEB/MAR                 | 0 | 0 | 0 | JAN/FEB/MAR                   | 1 | 42 | 19 |
| APR/MAY/JUNE                | 1 | 0 | 0 | APR/MAY/JUNE                  | 9 | 16 | 7  |