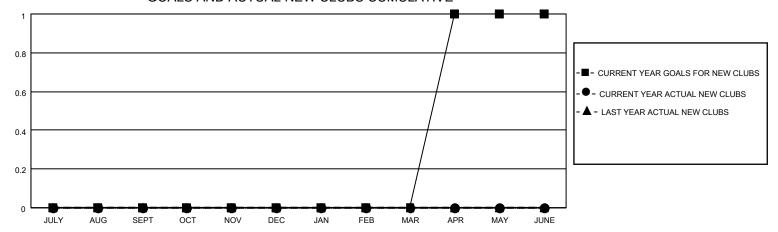

## GOALS AND ACTUAL NEW CLUBS CUMULATIVE

## MONTHLY MEMBERSHIP PROGRESS REPORT

LOCATION ILLINOIS District 1 H Results as of: 4/30/2023

| Clubs RESULTS FOR 2022-2023 |   |   |   | Members RESULTS FOR 2022-2023 |   |    |    |
|-----------------------------|---|---|---|-------------------------------|---|----|----|
|                             |   |   |   |                               |   |    |    |
| JULY/AUG/SEPT               | 0 | 0 | 0 | JULY/AUG/SEPT                 | 1 | 29 | 23 |
| OCT/NOV/DEC                 | 0 | 0 | 0 | OCT/NOV/DEC                   | 3 | 26 | 27 |
| JAN/FEB/MAR                 | 0 | 0 | 0 | JAN/FEB/MAR                   | 1 | 42 | 19 |
| APR/MAY/JUNE                | 1 | 0 | 0 | APR/MAY/JUNE                  | 9 | 16 | 7  |